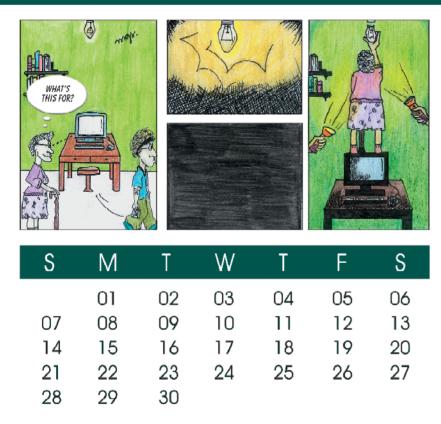

## SEPTEMBER

# OCTOBER

| S  | Μ  | T  | W  | T  | F  | S  |
|----|----|----|----|----|----|----|
|    |    |    |    |    | 01 | 02 |
| 03 | 04 | 05 | 06 | 07 | 08 | 09 |
| 10 | 11 | 12 | 13 | 14 | 15 | 16 |
| 17 | 18 | 19 | 20 | 21 | 22 | 23 |
| 24 | 25 | 26 | 27 | 28 | 29 | 30 |
| 31 |    |    |    |    |    |    |