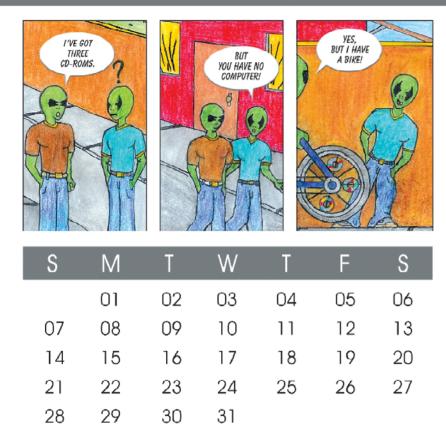

#### PRESENTATION

Although digital divide reaches through several social classes it is a more serious barrier for people living in developing countries.

We have asked high school students who take part in the project "Science Education Through Comics" under the supervision of prof. Francisco Caruso (UERJ & CBPF) to freely express their critical views on this subject through comics. All students involved in this project attend public schools with restrict access to the digital world. Twelve strips have been selected to form the 2004 calendar presented in this box.

The strips were drawn by the students Alex Alves de Souza, Marcela Gomes da Silva, Silas Ribeiro Rodrigues and the final art was made by Erick Hoepfner. We thank them all for their dedication and enthusiasm during all the stages of this project.

## MARCH

## APRIL

| S  | Μ  | T  | W  | Т  | F  | S  |
|----|----|----|----|----|----|----|
|    |    |    |    | 01 | 02 | 03 |
| 04 | 05 | 06 | 07 | 08 | 09 | 10 |
| 11 | 12 | 13 | 14 | 15 | 16 | 17 |
| 18 | 19 | 20 | 21 | 22 | 23 | 24 |
| 25 | 26 | 27 | 28 | 29 | 30 |    |