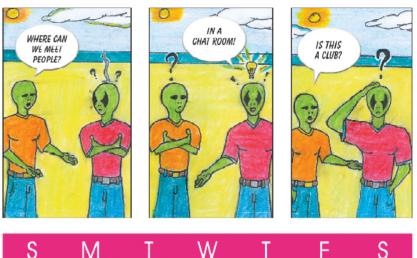

#### PRESENTATION

Although digital divide reaches through several social classes it is a more serious barrier for people living in developing countries.

We have asked high school students who take part in the project "Science Education Through Comics" under the supervision of prof. Francisco Caruso (UERJ & CBPF) to freely express their critical views on this subject through comics. All students involved in this project attend public schools with restrict access to the digital world. Twelve strips have been selected to form the 2004 calendar presented in this box.

The strips were drawn by the students Alex Alves de Souza, Marcela Gomes da Silva, Silas Ribeiro Rodrigues and the final art was made by Erick Hoepfner. We thank them all for their dedication and enthusiasm during all the stages of this project.

## MARCH