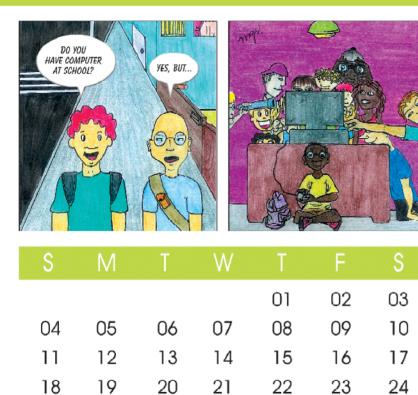

#### PRESENTATION

Although digital divide reaches through several social classes it is a more serious barrier for people living in developing countries.

We have asked high school students who take part in the project "Science Education Through Comics" under the supervision of prof. Francisco Caruso (UERJ & CBPF) to freely express their critical views on this subject through comics. All students involved in this project attend public schools with restrict access to the digital world. Twelve strips have been selected to form the 2004 calendar presented in this box.

The strips were drawn by the students Alex Alves de Souza, Marcela Gomes da Silva, Silas Ribeiro Rodrigues and the final art was made by Erick Hoepfner. We thank them all for their dedication and enthusiasm during all the stages of this project.

### JANUARY

### FEBRUARY

| 3  | IVI |    | VV |    | F  | 3  |
|----|-----|----|----|----|----|----|
| 01 | 02  | 03 | 04 | 05 | 06 | 07 |
| 08 | 09  | 10 | 11 | 12 | 13 | 14 |
| 15 | 16  | 17 | 18 | 19 | 20 | 21 |
| 22 | 23  | 24 | 25 | 26 | 27 | 28 |
| 29 |     |    |    |    |    |    |